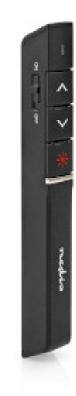

## Presenter | Laser pointer range up to: 100 m | Wireless range up to: 30 m | Black

## Product specifications WLPSRL100BK:

| Battery type                  | AAA         |
|-------------------------------|-------------|
| Colour                        | Black       |
| Input voltage                 | 1.5 V DC    |
| Laser pointer range up to     | 100 m       |
| Material                      | ABS         |
| Number of products in package | 1 pcs       |
| Required batteries (included) | 1x AAA/LR03 |
| SmartLife                     | No          |
| Wireless range up to          | 30 m        |