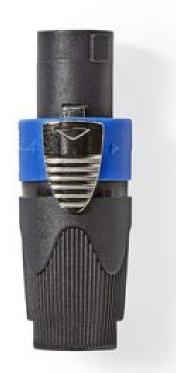

## Datasheet | Speaker Connector | COTP16900BK

## Speaker Connector | Straight | Male | Nickel Plated | Solder | Cable input diameter: 8.0 mm | ABS | Black | 1 pcs | Polybag

200

## Product specifications COTP16900BK:

| Assembly method              | Solder        |
|------------------------------|---------------|
| Cable input diameter         | 8.0 mm        |
| Colour                       | Black         |
| Connector design             | Straight      |
| Connector housing material   | ABS           |
| Connector plating            | Nickel Plated |
| Connector type               | Speaker 4-Pin |
| **                           | •             |
| Gender of contacts           | Male          |
| Gender of contacts  Material | Male<br>ABS   |
|                              |               |
| Material                     | ABS           |