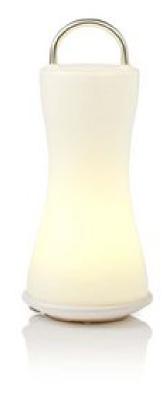

## LED Table Lamp | LED

## Product specifications TLTN6LEDWW:

| Batteries included            | Yes             |
|-------------------------------|-----------------|
| Diameter                      | 110 mm          |
| Lamp included                 | Yes             |
| Light colour                  | Warm White      |
| Power source type             | Battery Powered |
| Rechargeable                  | Yes             |
| Required batteries (included) | N/A             |
| SmartLife                     | No              |
| Technology                    | LED             |