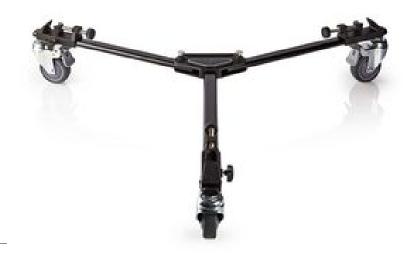

## Tripod Dolly | Maximum load capacity: 20.0 kg | Tripod diameter range: 29.0 mm | Travel bag included | Leg locks | Aluminium | Black

## **Product specifications TPDY100BK:**

| Carrying handle                    | Yes            |  |
|------------------------------------|----------------|--|
| Colour                             | Black          |  |
| Folded lenght                      | 52 cm          |  |
| Leg locks                          | Yes            |  |
| Material                           | Aluminium      |  |
| Maximum load capacity              | 20.0 kg        |  |
| Number of products in package      | 1 pcs          |  |
| Number of wheels                   | 3              |  |
| Photography accessory type         | Tripod Dolly   |  |
| SmartLife                          | No             |  |
| Travel bag included                | Yes            |  |
| Tripod diameter range              | 29.0 mm        |  |
|                                    | Causas Clausas |  |
| Tripod mount shoes                 | Screw Clamp    |  |
| Tripod mount shoes Wheels material | ABS            |  |
| ·                                  | •              |  |