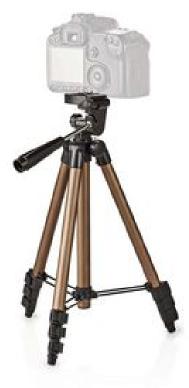

## Tripod | Maximum load capacity: 1.5 kg | Minimum working height: 35.0 cm | Maximum working height: 106.0 cm | 3 Segments | Pan & Tilt | Travel bag included | ABS / Aluminium | Bronze / Silver

## Product specifications TPOD2000BZ:

| Camera stand type             | Tripod          |  |  |
|-------------------------------|-----------------|--|--|
| Colour                        | Bronze          |  |  |
|                               | Silver          |  |  |
| Control handle type           | Standard Handle |  |  |
| Folded lenght                 | 35.0 cm         |  |  |
| Head type                     | Pan & Tilt      |  |  |
| Leg diameter                  | 17.0 mm         |  |  |
| Leg lock type                 | Flip Lock       |  |  |
| Material                      | ABS             |  |  |
|                               | Aluminium       |  |  |
| Maximum load capacity         | 1.5 kg          |  |  |
| Maximum working height        | 106.0 cm        |  |  |
| Minimum working height        | 35.0 cm         |  |  |
| Number of products in package | 1 pcs           |  |  |
| Number of segments            | 3 Segments      |  |  |
| Quick release plate included  | Yes             |  |  |
| Sand bag hook                 | Yes             |  |  |

| Screw thread size           | 1/4 "        |
|-----------------------------|--------------|
| SmartLife                   | No           |
| Suitable for type of camera | Photo Camera |
|                             | Video Camera |
| Travel bag included         | Yes          |
| Tripod design               | Lightweight  |
| Water level                 | Yes          |