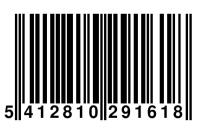

## Packaging information:

| Brand              | Nedis         |
|--------------------|---------------|
| Order code         | LTRH5WGY      |
| EAN single Product | 5412810291618 |
| EAN Inner Carton   | 5412810394470 |
| EAN Outer Carton   | 5412810377893 |
| Packaging          | Blisterbox    |
| Package contents   | LED torch     |