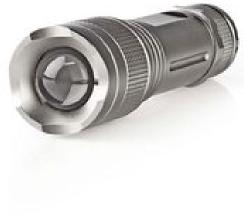

## LED Torch | Battery Powered | 4.5 V DC | 5 W | 3x AAA/LRO3 | Rated luminous flux: 330 lm | Light range: 200 m | Beam angle: 48 °

## Product specifications LTRH5WGY:

| Batteries included            | No                    |  |  |
|-------------------------------|-----------------------|--|--|
| Battery type                  | ΑΑΑ                   |  |  |
| Beam angle                    | 48 °                  |  |  |
| Colour                        | Grey                  |  |  |
| Colour rendering index (Ra)   | 70                    |  |  |
| Input voltage                 | 4.5 V DC              |  |  |
| IP rating                     | IPX5                  |  |  |
| Lamp included                 | Yes                   |  |  |
| LED chip                      | Cree                  |  |  |
| Light duration                | 7 h                   |  |  |
| Light range                   | 200 m                 |  |  |
| Material                      | Anodised<br>Aluminium |  |  |
| Maximum power consumption     | 5 W                   |  |  |
| Number of batteries           | 3 pcs                 |  |  |
| Number of LED's               | 1 LED's               |  |  |
| Number of products in package | 1 pcs                 |  |  |
| On/off switch                 | Yes                   |  |  |