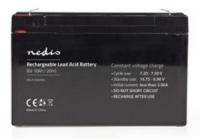

## Lead-Acid | Rechargeable | 6 V | 10000 mAh

Brand: Nedis | Article number: BALA100006V | Product EAN number: 5412810284115

| Product specifications        |                           |  |  |
|-------------------------------|---------------------------|--|--|
| Battery capacity              | 10000 mAh                 |  |  |
| Battery technology            | Lead-Acid                 |  |  |
| Colour                        | Black                     |  |  |
| Connection                    | 4.8 mm Faston<br>Terminal |  |  |
| Device type                   | Various Devices           |  |  |
| Material                      | Lead-Acid                 |  |  |
| Number of batteries           | 1 pcs                     |  |  |
| Number of products in package | 1 pcs                     |  |  |
| Rechargeable                  | Yes                       |  |  |
| SmartLife                     | No                        |  |  |
| Voltage                       | 6 V                       |  |  |