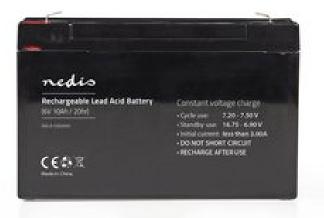

## Battery | Lead-Acid | Rechargeable | 6 V | 10000 mAh

## Product specifications BALA100006V:

| Battery capacity              | 10000 mAh       |
|-------------------------------|-----------------|
| Battery technology            | Lead-Acid       |
| Colour                        | Black           |
| Connection                    | 4.8 mm Tabs     |
| Device type                   | Various Devices |
| Number of batteries           | 1 pcs           |
| Number of products in package | 1 pcs           |
| Rechargeable                  | Yes             |
| SmartLife                     | No              |
| Voltage                       | 6 V             |