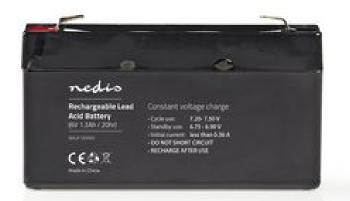

## Battery | Lead-Acid | Rechargeable | 6 V | 1200 mAh

## Product specifications BALA12006V:

| Battery capacity              | 1200 mAh        |  |  |
|-------------------------------|-----------------|--|--|
| Battery technology            | Lead-Acid       |  |  |
| Colour                        | Black           |  |  |
| Connection                    | 4.8 mm Tabs     |  |  |
| Device type                   | Various Devices |  |  |
| Number of batteries           | 1 pcs           |  |  |
| Number of products in package | 1 pcs           |  |  |
| Rechargeable                  | Yes             |  |  |
| SmartLife                     | No              |  |  |
| Voltage                       | 6 V             |  |  |