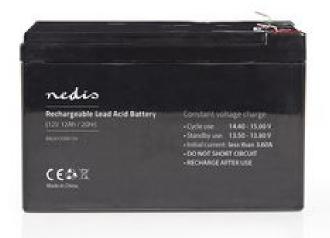

## Battery | Lead-Acid | Rechargeable | 12 V | 12000 mAh

## Product specifications BALA1200012V:

| Battery capacity              | 12000 mAh       |
|-------------------------------|-----------------|
| Battery technology            | Lead-Acid       |
| Colour                        | Black           |
| Connection                    | 6.35 mm Tabs    |
| Device type                   | Various Devices |
| Number of batteries           | 1 pcs           |
| Number of products in package | 1 pcs           |
| Rechargeable                  | Yes             |
| SmartLife                     | No              |
| Voltage                       | 12 V            |