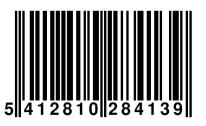

## Packaging information:

| Brand              | Nedis                          |
|--------------------|--------------------------------|
| Order code         | BALA130012V                    |
| EAN single Product | 5412810284139                  |
| EAN Inner Carton   |                                |
| EAN Outer Carton   | 5412810372607                  |
| Packaging          | Box                            |
| Package contents   | 1x Battery   Lead-Acid         |
|                    | Rechargeable   12 V   1300 mAh |
|                    |                                |