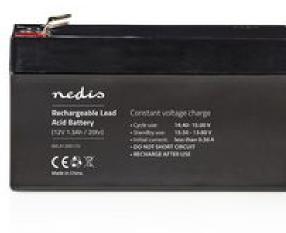

## Battery | Lead-Acid | Rechargeable | 12 V | 1300 mAh

## Product specifications BALA130012V:

| Battery capacity              | 1300 mAh                  |  |
|-------------------------------|---------------------------|--|
| Battery technology            | Lead-Acid                 |  |
| Colour                        | Black                     |  |
| Connection                    | 4.8 mm Faston<br>Terminal |  |
| Device type                   | Various Devices           |  |
| Material                      | Lead-Acid                 |  |
| Number of batteries           | 1 pcs                     |  |
| Number of products in package | 1 pcs                     |  |
| Rechargeable                  | Yes                       |  |
| SmartLife                     | No                        |  |
| Voltage                       | 12 V                      |  |