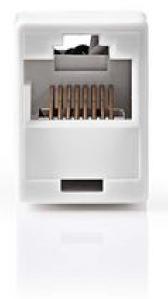

## Network Coupler | CAT5 | Unshielded | RJ45 Female | RJ45 Female | Straight | ABS | Envelope

## Product specifications CCGP89005WT:

|                               | <b>C.</b>     |
|-------------------------------|---------------|
| Adapter design                | Straight      |
| Adapter housing material      | ABS           |
| Adapter type                  | CAT5          |
| Colour                        | White         |
| Connector A                   | RJ45 Female   |
| Connector B                   | RJ45 Female   |
| Connector plating             | Nickel Plated |
| Crossover                     | No            |
| Number of products in package | 1 pcs         |
| Packaging                     | Envelope      |
| Shielding                     | Unshielded    |
| SmartLife                     | No            |
| Version                       | 1.1           |
|                               |               |