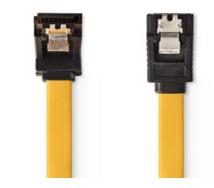

## 6 Gbps | SATA 7-Pin Female | SATA 7-Pin Female | Nickel Plated | 1.00 m | Flat | PVC | Yellow | Polybag

Brand: Nedis | Article number: CCGP73260YE10 | Product EAN number: 5412810279517

| Product specifications    |                          |  |  |
|---------------------------|--------------------------|--|--|
| AWG value                 | 28                       |  |  |
| Cable design              | Flat                     |  |  |
| Cable length              | 1.00 m                   |  |  |
| Cable mantle material     | PVC                      |  |  |
| Cable mantle size         | 7.8 x 2.2 mm             |  |  |
| Cable type                | SATA 6 Gb/s              |  |  |
| Colour                    | Yellow                   |  |  |
| Conductor diameter        | 0.404 mm                 |  |  |
| Conductor material        | Tinned Copper            |  |  |
| Connector A               | SATA 7-Pin Female        |  |  |
| Connector B               | SATA 7-Pin Female        |  |  |
| Connector design - side A | Angled 270° with<br>Lock |  |  |
| Connector design - side B | Straight with Lock       |  |  |
| Connector material        | PVC                      |  |  |
| Connector plating         | Nickel Plated            |  |  |
| Material                  | PVC                      |  |  |
| Maximum speed             | 6 Gbps                   |  |  |
| Packaging                 | Polybag                  |  |  |
| Shielding                 | Single Shielded          |  |  |
| SmartLife                 | No                       |  |  |
| Version                   | Internal                 |  |  |