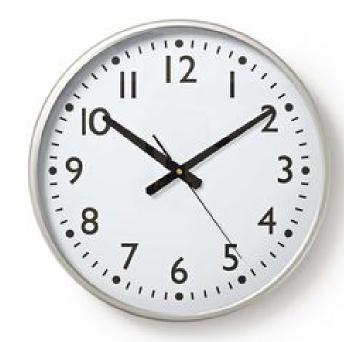

## Wall Clock | Diameter: 380 mm | Plastic | Silver / White

## Product specifications CLWA016PC38AL:

| Batteries included                | No              |
|-----------------------------------|-----------------|
| Battery type                      | AA              |
| Colour                            | Silver          |
|                                   | White           |
| Diameter                          | 380 mm          |
| Input voltage                     | 1.5 V DC        |
| Kind of clock                     | Wall Clock      |
| Material                          | Plastic         |
| Number of products in package     | 1 pcs           |
| Power source type                 | Battery Powered |
| Required batteries (not included) | 1x AA/LR6       |
| SmartLife                         | No              |
| Style                             | Modern          |
| Suitable for shower               | No              |