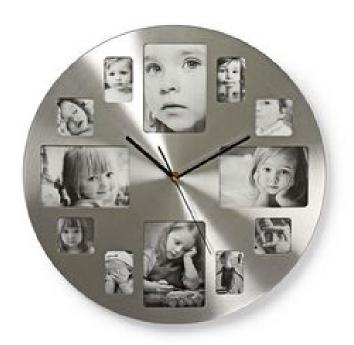

## Wall Clock | Diameter: 400 mm | Metal | Silver

## Product specifications CLWA003PH40:

| Batteries included                | No              |
|-----------------------------------|-----------------|
| Battery type                      | AA              |
| Colour                            | Silver          |
| Diameter                          | 400 mm          |
| Input voltage                     | 1.5 V DC        |
| Kind of clock                     | Wall Clock      |
| Material                          | Metal           |
| Number of products in package     | 1 pcs           |
| Power source type                 | Battery Powered |
| Required batteries (not included) | 1x AA/LR6       |
| SmartLife                         | No              |
| Style                             | Modern          |
| Suitable for shower               | No              |
|                                   |                 |