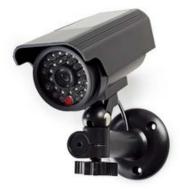

## **nedis** Datasheet | Dummy Security Camera

## Bullet | IP44 | Battery Powered / Solar Powered | Outdoor | Including wall mount | Black

Brand: Nedis | Article number: DUMCBS10BK | Product EAN number: 5412810269600

| Product specifications            |                 |  |  |
|-----------------------------------|-----------------|--|--|
| Batteries included                | No              |  |  |
| Camera design                     | Bullet          |  |  |
| Colour                            | Black           |  |  |
| Including wall mount              | Yes             |  |  |
| Indoor / Outdoor                  | Outdoor         |  |  |
| Input voltage                     | 3 V DC          |  |  |
| IP rating                         | IP44            |  |  |
| LED-indicator in use              | Yes             |  |  |
| Material                          | PVC             |  |  |
| Number of products in package     | 1 pcs           |  |  |
| Power source type                 | Battery Powered |  |  |
|                                   | Solar Powered   |  |  |
| Required batteries (not included) | 2x AA/LR6       |  |  |
| SmartLife                         | No              |  |  |