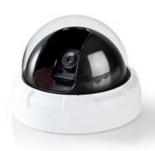

## Datasheet | Dummy Security Camera

## Dome | Battery Powered | Indoor | White

Brand: Nedis | Article number: DUMCD10WT | Product EAN number: 5412810269587

| Product specifications            |                        |
|-----------------------------------|------------------------|
| Batteries included                | No                     |
| Camera design                     | Dome                   |
| Colour                            | White                  |
| Diameter                          | 10.00 mm               |
| Indoor / Outdoor                  | Indoor                 |
| Input voltage                     | 3 V DC                 |
| LED-indicator in use              | Yes                    |
| Material                          | PVC                    |
| Number of products in package     | 1 pcs                  |
| Power source type                 | <b>Battery Powered</b> |
| Required batteries (not included) | 2x AA/LR6              |
| SmartLife                         | No                     |