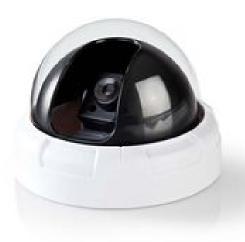

### Dummy Security Camera | Dome | Battery Powered | Indoor | White

# Datasheet | Dummy Security Camera | DUMCD10WT