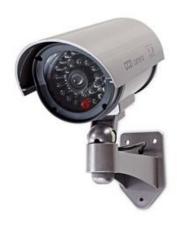

## Datasheet | Dummy Security Camera

## Bullet | IP44 | Battery Powered | Outdoor | Including wall mount | Grey

Brand: Nedis | Article number: DUMCB40GY | Product EAN number: 5412810269518

| Product specifications            |                 |  |  |
|-----------------------------------|-----------------|--|--|
| Batteries included                | No              |  |  |
| Camera design                     | Bullet          |  |  |
| Colour                            | Grey            |  |  |
| Including wall mount              | Yes             |  |  |
| Indoor / Outdoor                  | Outdoor         |  |  |
| Input voltage                     | 3 V DC          |  |  |
| IP rating                         | IP44            |  |  |
| LED-indicator in use              | Yes             |  |  |
| Material                          | PVC             |  |  |
| Number of products in package     | 1 pcs           |  |  |
| Power source type                 | Battery Powered |  |  |
| Required batteries (not included) | 2x AA/LR6       |  |  |
| SmartLife                         | No              |  |  |