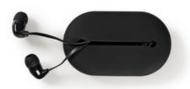

## Datasheet | Wired Earphones

## 3.5 mm | Cable length: 1.20 m | Built-in microphone | Volume control | Travel bag included | Black

Brand: Nedis | Article number: HPWD1020BK | Product EAN number: 5412810266616

| Product specifications |                |  |  |
|------------------------|----------------|--|--|
| Built-in microphone    | Yes            |  |  |
| Cable design           | Flat           |  |  |
| Cable length           | 1.20 m         |  |  |
| Colour                 | Black          |  |  |
| Connection type        | 3.5 mm         |  |  |
| Control button type    | Press Control  |  |  |
| Driver size            | 9 mm           |  |  |
| Ear tip sizes included | 2x L           |  |  |
|                        | 2x M           |  |  |
|                        | 2x S           |  |  |
| Frequency response     | 20 Hz - 20 KHz |  |  |
| Headphones type        | In-Ear         |  |  |
| Impedance              | 16 Ohm         |  |  |
| Material               | ABS            |  |  |
| Rechargeable           | No             |  |  |
| Signal to Noise Ratio  | 92 dB          |  |  |
| SmartLife              | No             |  |  |
| Travel bag included    | Yes            |  |  |
| Volume control         | Yes            |  |  |