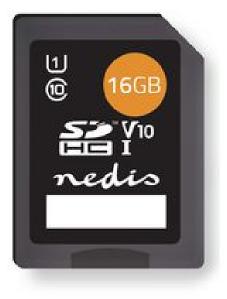

## Memory Card | SDHC | 16 GB | Write speed: 80 MB/s | Read speed: 45 MB/s | UHS-I

## Product specifications MSDC16100BK:

| Card type                     | SDHC    |
|-------------------------------|---------|
| Colour                        | Black   |
| Material                      | Various |
| Number of products in package | 1 pcs   |
| Read speed                    | 45 MB/s |
| SD adapter included           | No      |
| SmartLife                     | No      |
| Speed class                   | UHS-I   |
| Storage capacity              | 16 GB   |
| Write speed                   | 80 MB/s |