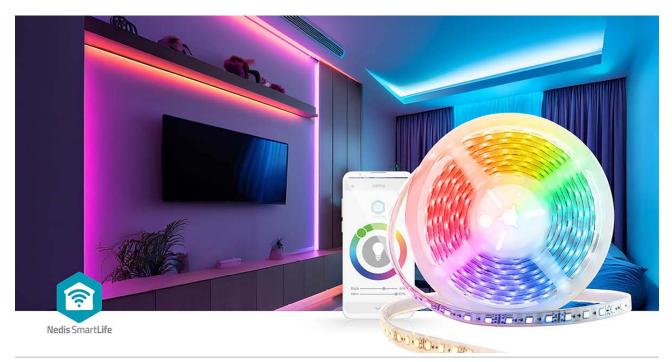

This Nedis SmartLife Wi-Fi Smart LED Strip is a versatile and customizable lighting solution designed to bring vibrant colors and adjustable white tones to your home. With this smart LED strip, you have the freedom to create the perfect atmosphere for any occasion—whether you're looking to add a touch of warmth to a cozy evening, highlight your decor with vibrant colors, or enhance a setting with dynamic lighting.

Customizable lighting to match your mood

### Features

- Wi-Fi Smart LED strip warm to cool white and multicolour (RGB)
- Strip of 5 metres can be easily shortened at any desired length
- Control the brightness and colour (RGB) of all LEDs at once
- Select a hue from warm to cool white to perfectly match your mood
- Additional white LEDs to emit high-lumen white lighting
- Ideal to be used for indirect lighting soft light for a cosy living atmosphere
- Choose one of the preset lighting scenes that fit your mood in the Nedis SmartLife App