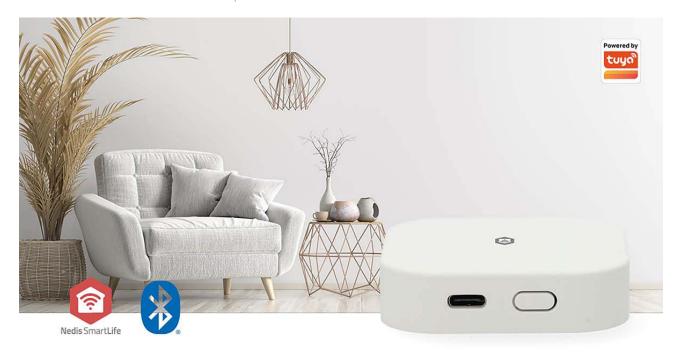

This gateway connects directly to Wi-Fi, eliminating the need for an ethernet cable. Simply install it in the Nedis SmartLife app, and you can link up to 50 Zigbee products or smart Bluetooth products to a single gateway. Each connected device will appear in the SmartLife app, allowing you to integrate them seamlessly into your automations as if they were directly connected to Wi-Fi.

### **Features**

- Connect up to 50 Zigbee or Bluetooth products to a single gateway
- Zigbee supports instant communication with minimal battery usage
- Integrate this gateway into the SmartLife app to combine Nedis® Zigbee products to any SmartLife product
- Easy setup with step-by-step guidance via the SmartLife app
- Compact and slim design fits seamlessly into any home environment
- User-friendly interface makes device management simple and intuitive