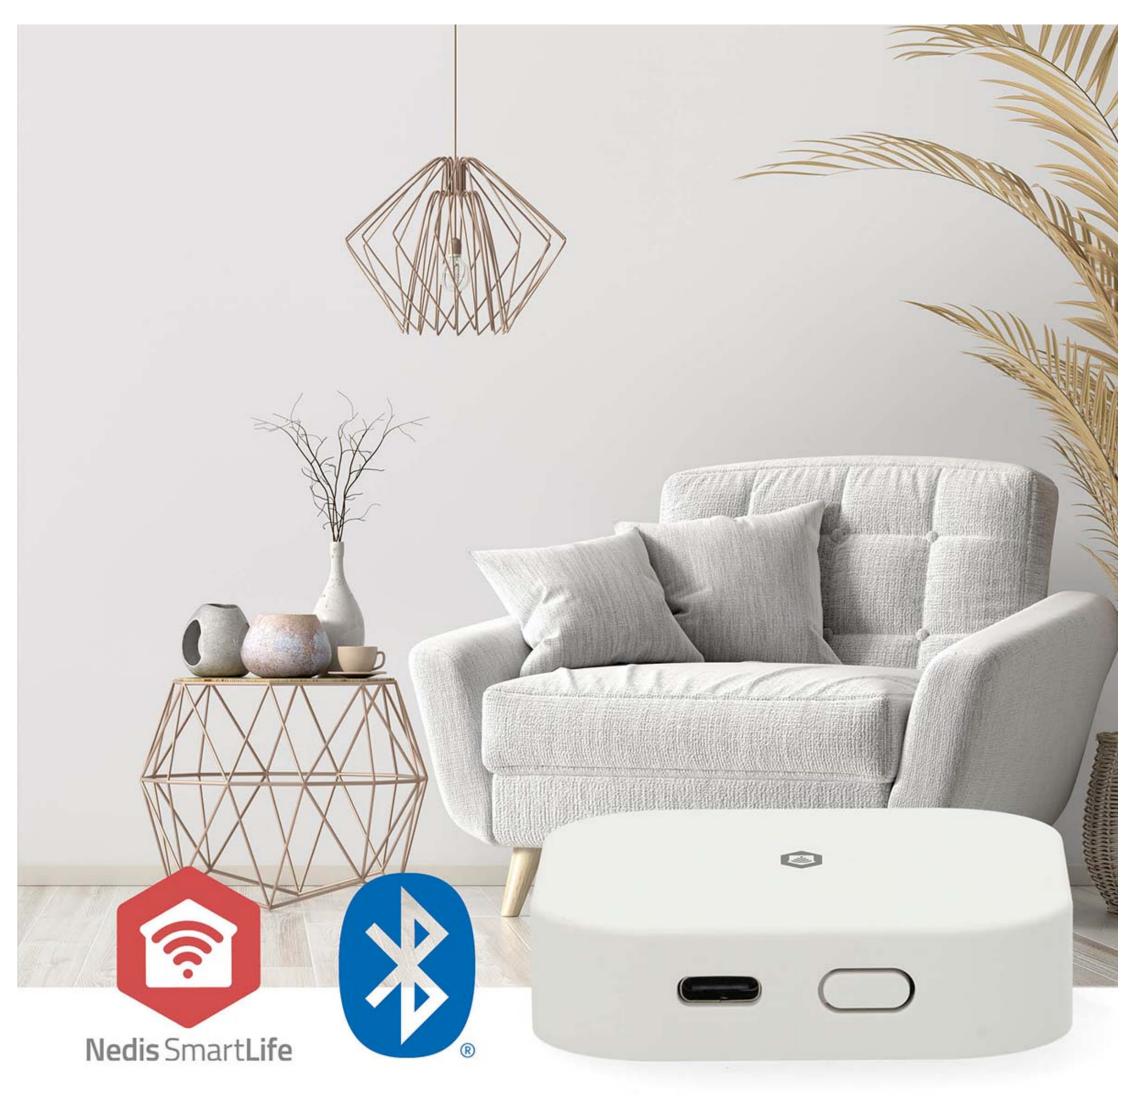

## Bluetooth® / Zigbee 3.0 | 50 Devices | USB Powered | Android™ / IOS | White

Brand: Nedis | Article number: WIFIZBT10WT | Product EAN number: 5412810467365 | Inner Carton EAN: 5412810467402 | Outer Carton EAN: 5412810467419

## **Features**

- Connect up to 50 Zigbee or Bluetooth products to a single gateway
- Zigbee supports instant communication with minimal battery usage
- Integrate this gateway into the SmartLife app to combine Nedis® Zigbee products to any SmartLife product
- Easy setup with step-by-step guidance via the SmartLife app
- Compact and slim design fits seamlessly into any home environment
- User-friendly interface makes device management simple and intuitive
- Robust signal coverage ensures reliable connectivity throughout your home