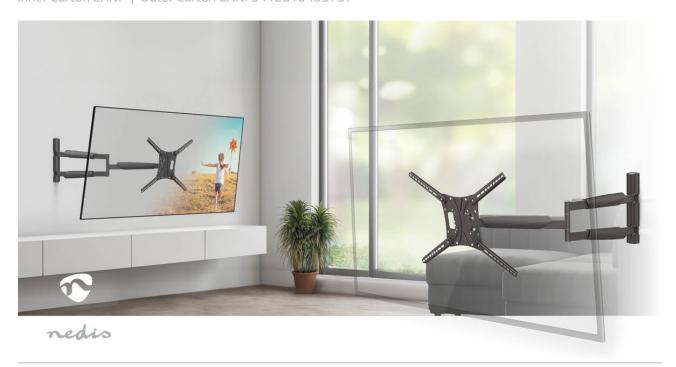

This Nedis Long Arm Full Motion TV Wall Mount is the ultimate solution for maximizing your viewing experience. Designed to accommodate most large size TV screens up to 86", this wall mount offers versatility like no other. Its extra-long reach and full motion capabilities allow for extension, swivel, and tilt adjustments, providing you with the perfect viewing angle every time.

One of the standout features of this wall mount is its patented mechanism, which effortlessly fits various screen types, including curved TVs.

### Features

- Extra long reach Full motion TV wall mount -Swivel & Tilt
- Suitable for most large size TV screens up to 86"
- Extremely extendable allowing 90° swivel for TVs up to 86"
- Includes a patented mechanism to fit various screen types like curved TV's
- Can be used for corner installation
- Minimum distance from the wall: 7 cm
- Maximum distance from the wall: 102 cm