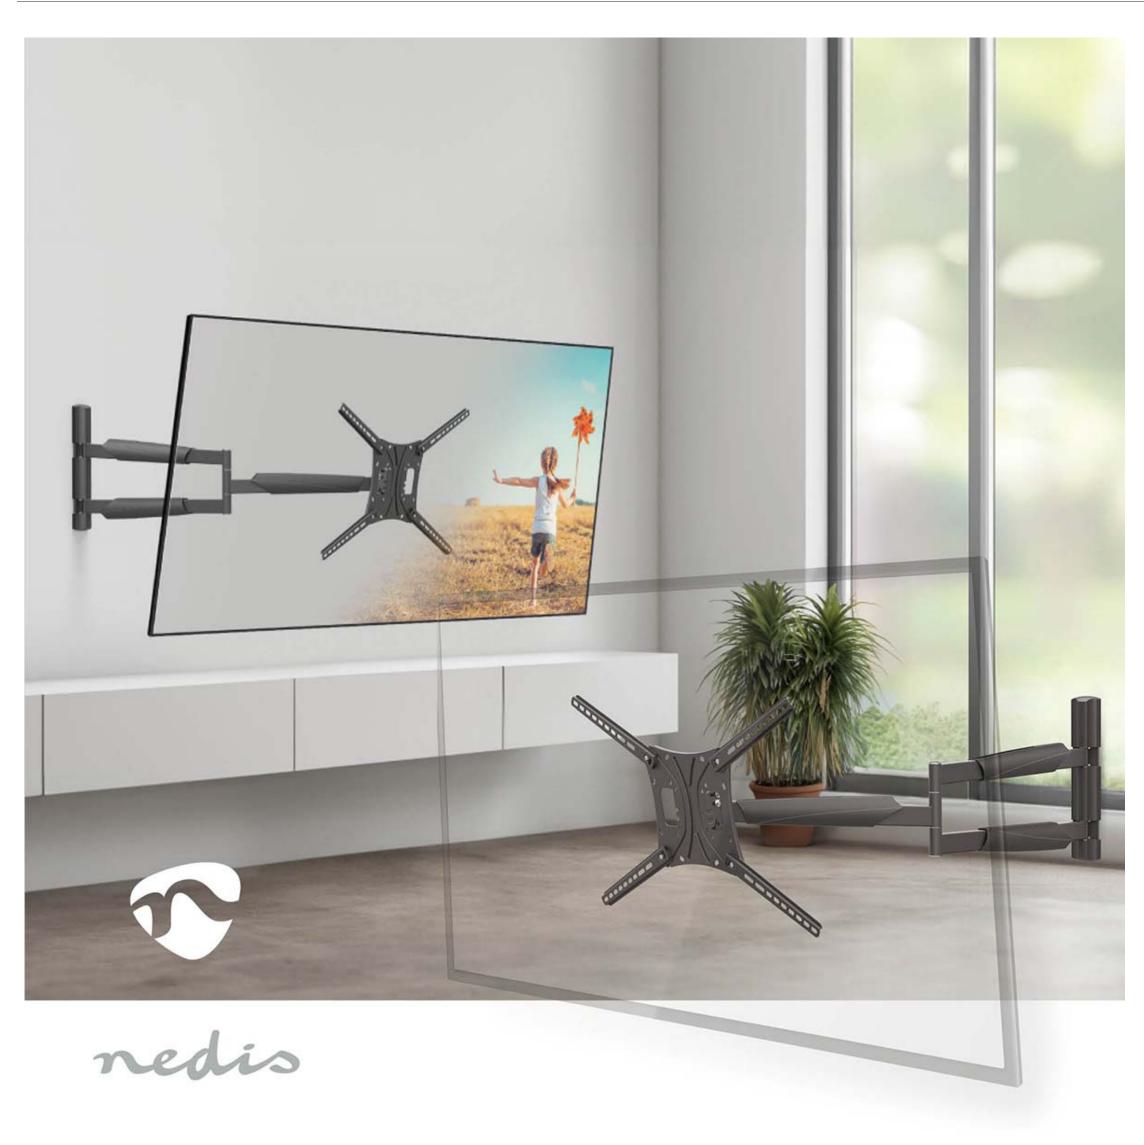

## nedio Full Motion TV Wall Mount | TVWM1790BK

## 13 - 86 " | Maximum supported screen weight: 60 kg | Tiltable | Rotatable | Minimum wall distance: 70 mm | Maximum wall distance: 1020 mm | 3 Pivot point(s) | ABS / Steel | Black

Brand: Nedis | Article number: TVWM1790BK | Product EAN number: 5412810455713 |

## **Features**

- Extra long reach Full motion TV wall mount Swivel & Tilt
- Suitable for most large size TV screens up to 86"
- Extremely extendable allowing 90° swivel for TVs up to 86"
- Includes a patented mechanism to fit various screen types like curved TV's
- Can be used for corner installation
- Minimum distance from the wall: 7 cm
- Maximum distance from the wall: 102 cm
- With 3 pivots which rotate near the wall 180°, fold 360°, swivel near the screen connection plate 180° in addition to a tool-free tilt from 0° till 15°