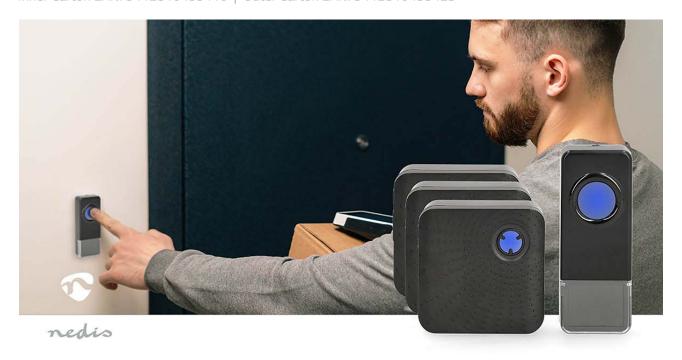

This Nedis Wireless Doorbell Set set consists of a battery operated bell push button and three plug-in indoor units. Like this you can install the receiver on multiple places in house. Because you can simply plug the indoor unit into the power outlet, you never have to change batteries.

The doorbell set operates entirely wirelessly, making it easy to use. Experience crystal-clear communication with our interference-free digital signal which makes it also suitable to be used in well-insulated new-build homes. In an open space, this signal reaches up to 150m, more than enough to use anywhere in the house.

## Features

- Doorbell set with1 button and 3 plug-in receivers
- Mains powered receivers and battery powered transmitter
- Interference-free digital signal with a range of up to 150m
- 58 melodies to customise your personal preference
- Adjustable 5 level volume control up to 110dB
- Flashing LED light on the receiver to indicate ringing
- Slim and small design (60x60mm)