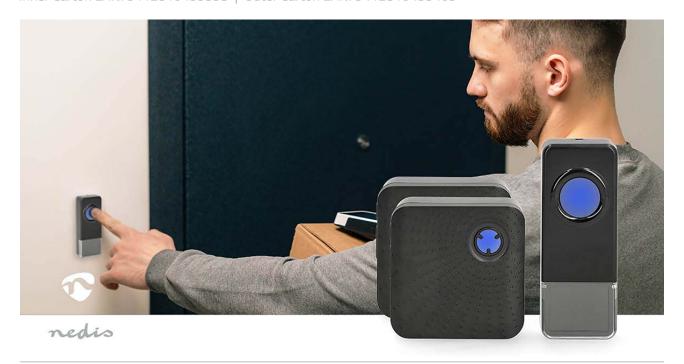

This Nedis Wireless Doorbell Set set consists of a battery operated bell push button and two plug-in indoor units. Like this you can install the receiver on multiple places in house. Because you can simply plug the indoor unit into the power outlet, you never have to change batteries.

The doorbell set operates entirely wirelessly, making it easy to use. Experience crystal-clear communication with our interference-free digital signal which makes it also suitable to be used in well-insulated new-build homes. In an open space, this signal reaches up to 150m, more than enough to use anywhere in the house.

## Features

- Doorbell set with1 button and 2 plug-in receivers
- Mains powered receivers and battery powered transmitter
- Interference-free digital signal with a range of up to 150m
- 58 melodies to customise your personal preference
- Adjustable 5 level volume control up to 110dB
- Flashing LED light on the receiver to indicate ringing
- Slim and small design (60x60mm)