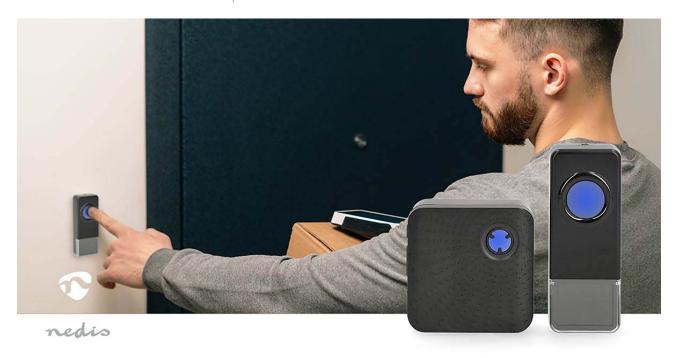

This Nedis Wireless Doorbell Set set consists of a battery operated bell push button and a plug-in indoor unit. Because you can simply plug the indoor unit into the power outlet, you never have to change batteries.

The doorbell set operates entirely wirelessly, making it easy to use. Experience crystal-clear communication with our interference-free digital signal which makes it also suitable to be used in well-insulated new-build homes. In an open space, this signal reaches up to 150m, more than enough to use anywhere in the house.