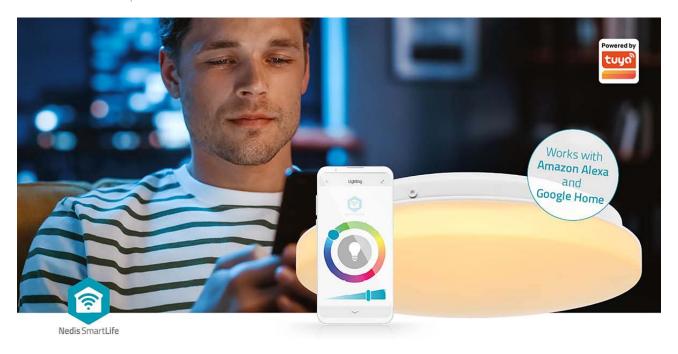

Elevate your living space with this cutting-edge 26 cm Smart Wi-Fi Ceiling Light that offers unparalleled convenience and control.

Experience ultimate flexibility with the ability to dim the lights and adjust the colour temperature from a cosy 2700K to a crisp 6500K, all with just a few taps on your smartphone. Whether indoors or outdoors, in your bedroom, patio, or garage, the Nedis Wi-Fi Smart Ceiling Light seamlessly integrates into any environment.

Say goodbye to complicated setups with its plug & play design, connecting directly to your Wi-Fi network for instant access. With the intuitive Nedis SmartLife app, you can effortlessly schedule automatic on/off timings, ensuring your space is always illuminated exactly when you need it.

#### **Features**

- Wi-Fi smart ceiling light (26 cm) with option to dim the lights and change the colour temperature
- Plug & play: connects directly with your Wi-Fi
- For indoor and outdoor use for instance bedroom, patio, garage
- Control the bulb's brightness and colour 2700-6500K
- Use the Nedis SmartLife app to set timings for switching on/off automatically
- Supports remote control allows to control multiple bulbs at the same time