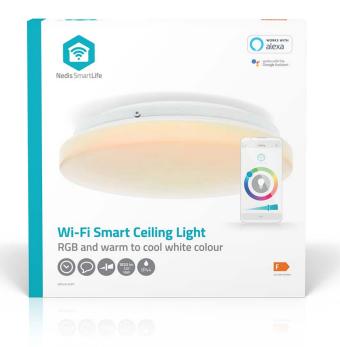

## nedia SmartLife Ceiling Light | WIFILAC35WT

## Wi-Fi | RGB / Warm to Cool White | Round | Diameter: 260 mm | 1820 lm | 2700 - 6500 K | IP44 | Energy class: F | Android™ / IOS

Brand: Nedis | Article number: WIFILAC35WT | Product EAN number: 5412810454297 | Inner Carton EAN: | Outer Carton EAN: 5412810454303

## **Features**

- Wi-Fi smart ceiling light (26 cm) with option to dim the lights and change the colour temperature
- Plug & play: connects directly with your Wi-Fi
- For indoor and outdoor use for instance bedroom, patio, garage
- Control the bulb's brightness and colour 2700-6500K
- Use the Nedis SmartLife app to set timings for switching on/off automatically
- Supports remote control allows to control multiple bulbs at the same time
- Supports voice control in combination with Amazon Alexa or Google Home