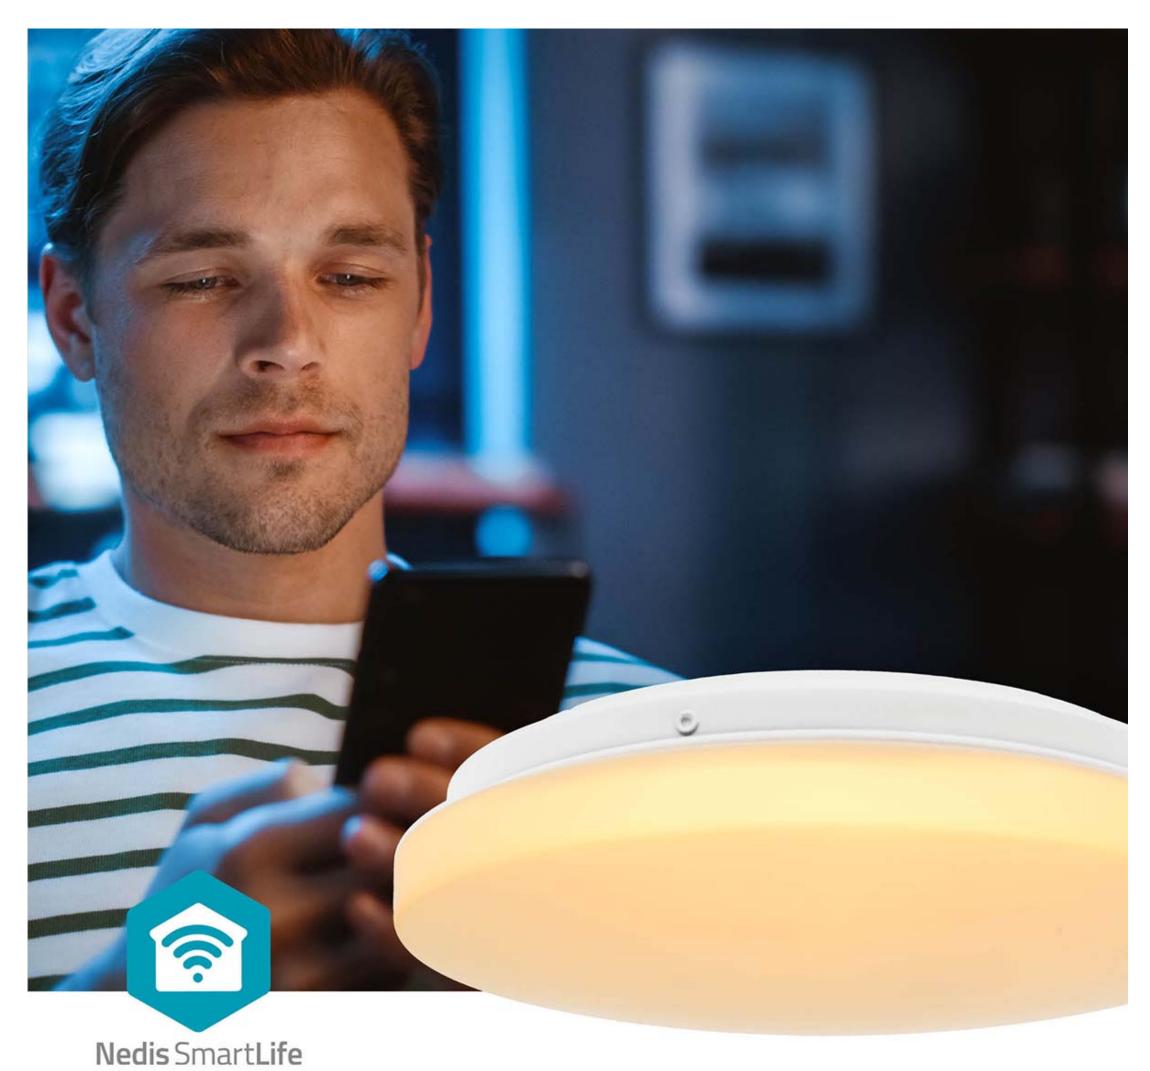

## nedia SmartLife Ceiling Light | WIFILAC35WT

## **Features**

- Wi-Fi smart ceiling light (26 cm) with option to dim the lights and change the colour temperature
- Plug & play: connects directly with your Wi-Fi
- For indoor and outdoor use for instance bedroom, patio, garage
- Control the bulb's brightness and colour 2700-6500K
- Use the Nedis SmartLife app to set timings for switching on/off automatically
- Supports remote control allows to control multiple bulbs at the same time
- Supports voice control in combination with Amazon Alexa or Google Home