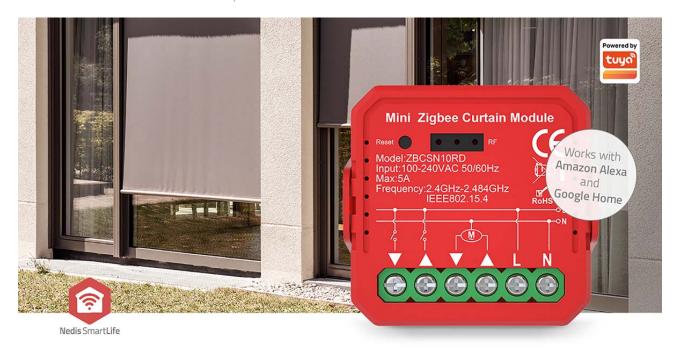

### SmartLife Power Switch

# Zigbee 3.0 | 1000 W | Terminal Connection | App available for: Android™ / IOS

Brand: Nedis | Article number: ZBCSN10RD | Product EAN number: 5412810452200 Inner Carton EAN: 5412810452262 | Outer Carton EAN: 5412810452279

Transform your traditional shutters or blinds into intelligent systems with seamless ease and unparalleled convenience with the Nedis Zigbee Smart Shutters/Blinds Switch.

Designed for effortless integration, our smart switch boasts a compact size, ensuring a hassle-free installation behind your existing switch. Retain the functionality of your manual switch while upgrading your curtains effortlessly.

Take full control of your energy consumption and devices from anywhere in the world. With percentage shutters control, you can precisely adjust the opening or closing of your shutters to your preferred level, optimizing natural light and privacy.

#### **Features**

- Zigbee smart shutters/blinds switch make your traditional shutters or blinds smart
- Small size easy to install behind the existing switch, keep function of manual switch
- Upgrade curtain switch without changing wiring design - with neutral wire
- Save energy and control your devices from anywhere you are
- Percentage shutters control enables opening / closing of a specified value
- Automatically open and close the shutters or blinds with a schedule