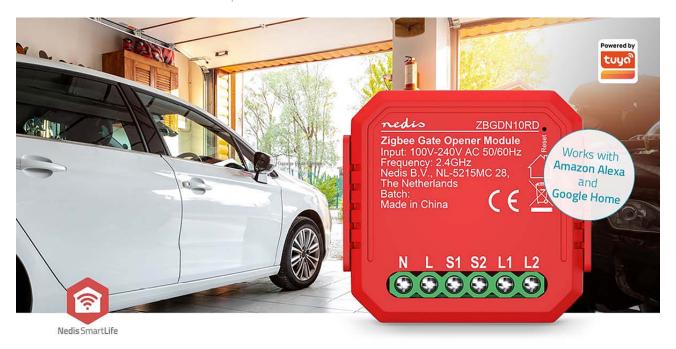

# Zigbee 3.0 | 2.5 W | Terminal Connection | App available for: Android™ / IOS

Brand: Nedis | Article number: ZBGDN10RD | Product EAN number: 5412810452194 Inner Carton EAN: 5412810452286 | Outer Carton EAN: 5412810452293

Transform your traditional garage door into a smart, connected portal with unparalleled ease and efficiency with the Nedis Zigbee Smart Garage Door Switch.

Our compact smart switch is designed to seamlessly integrate behind your existing switch, ensuring a hassle-free installation process without compromising the manual functionality of your current setup. Say goodbye to complex rewiring projects; our switch seamlessly upgrades your garage door opener without altering your wiring design.