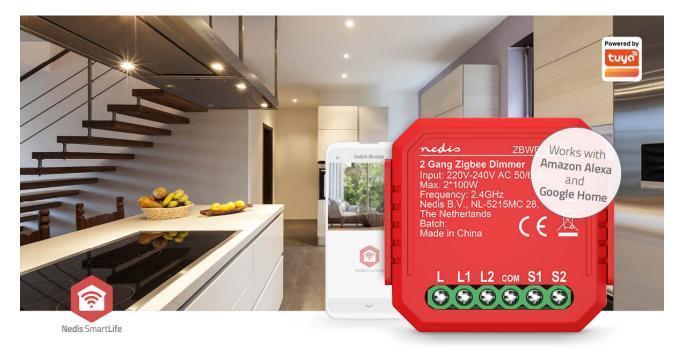

# Zigbee 3.0 | 2x100 W | Terminal Connection | App available for: Android™ / IOS

Brand: Nedis | Article number: ZBWD20RD | Product EAN number: 5412810452187 Inner Carton EAN: 5412810452323 | Outer Carton EAN: 5412810452330

With our Zigbee Smart Dimmer you transform your regular light switch into an intelligent, energy-efficient system that puts you in control. Our compact dimmer is designed for seamless installation behind your existing switch\* to add smart dimming functionality.

Upgrade your 2-gang light switch effortlessly! Enjoy stepless dimming from 1% to 100% on two channels, providing the perfect ambiance for any occasion. Plus, our smart dimmer not only saves energy but allows you to manage your devices from anywhere with ease.

#### **Features**

- Zigbee smart dual dimmer make the regular lighting in your home smart
- Small size easy to install behind the existing switch, keep function of manual switches
- Upgrade your light switch into a 2-gang triac dimmer with neutral wire for enhanced performance and stability
- Save energy and control your devices from anywhere you are
- Stepless dimmable from 1% to 100% of 2 channels
- Family share function to create a smart home with all family members