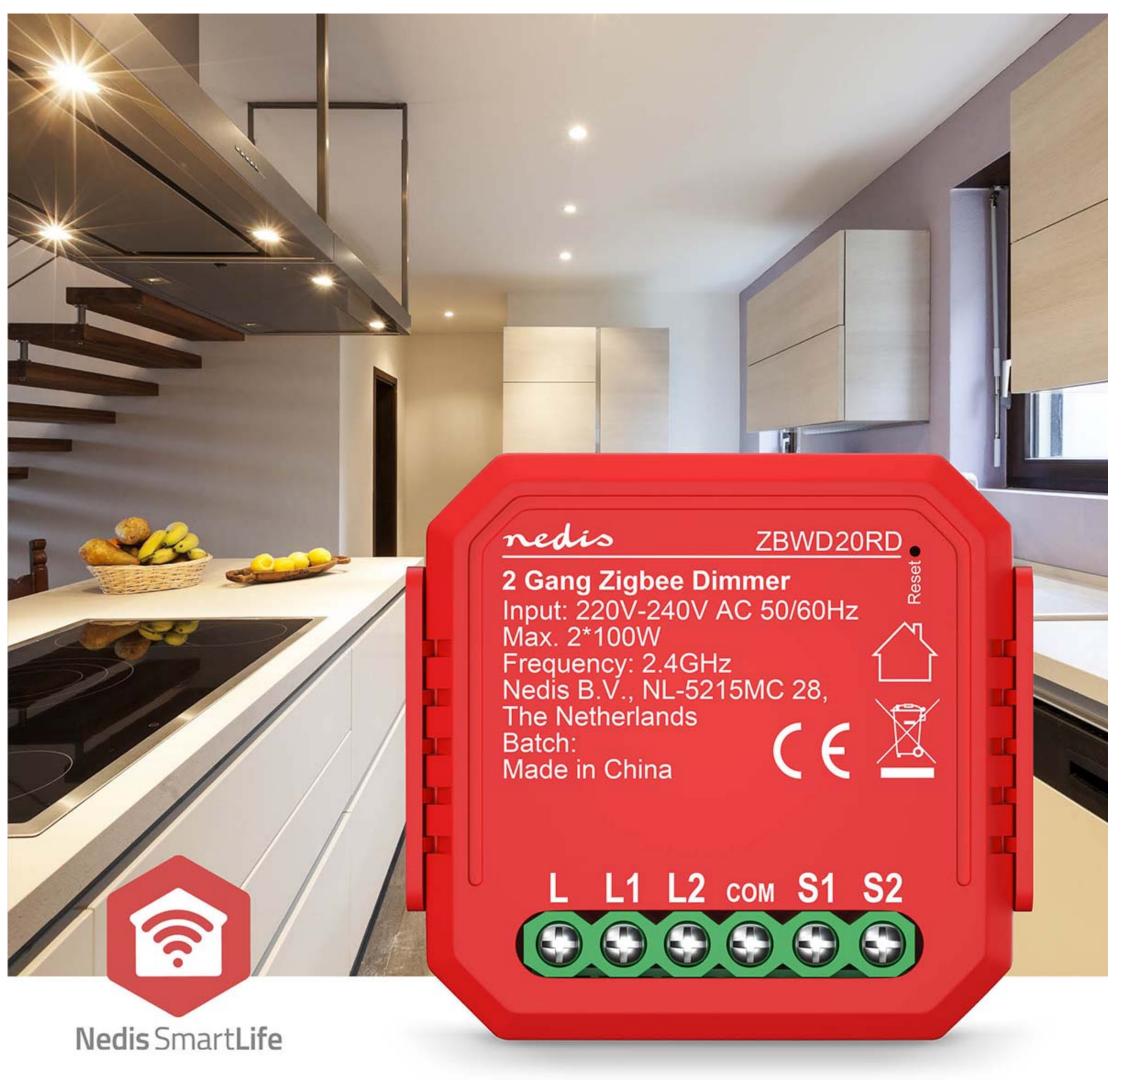

## nedio SmartLife Power Switch | ZBWD20RD

## Zigbee 3.0 | 2x100 W | Terminal Connection | App available for: Android™ / IOS

Brand: Nedis | Article number: ZBWD20RD | Product EAN number: 5412810452187 Inner Carton EAN: 5412810452323 | Outer Carton EAN: 5412810452330

## **Features**

- Zigbee smart dual dimmer make the regular lighting in your home smart
  Small size easy to install behind the existing switch, keep function of manual switches
- Upgrade your light switch into a 2-gang triac dimmer with neutral wire for enhanced performance and stability
- Save energy and control your devices from anywhere you are
- Stepless dimmable from 1% to 100% of 2 channels
- Family share function to create a smart home with all family members