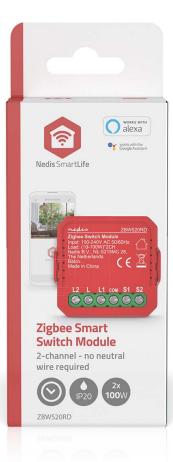

## nedia SmartLife Power Switch | ZBWS20RD

## Zigbee 3.0 | 2x100 W | Terminal Connection | App available for: Android<sup>™</sup> / IOS

Brand: Nedis | Article number: ZBWS20RD | Product EAN number: 5412810452163 | Inner Carton EAN: 5412810452361 | Outer Carton EAN: 5412810452378

## Features

- Zigbee smart switch make the regular lighting in your home smart
- Small size easy to install behind the existing switch, keep function of manual switches
- Upgrade 2-way control switch without changing wiring design no neutral wire required
- Save energy and control your devices from anywhere you are
- Monitor your current power usage as well as your usage history
  Interlock function enables only one channel on and other channel off at the same time