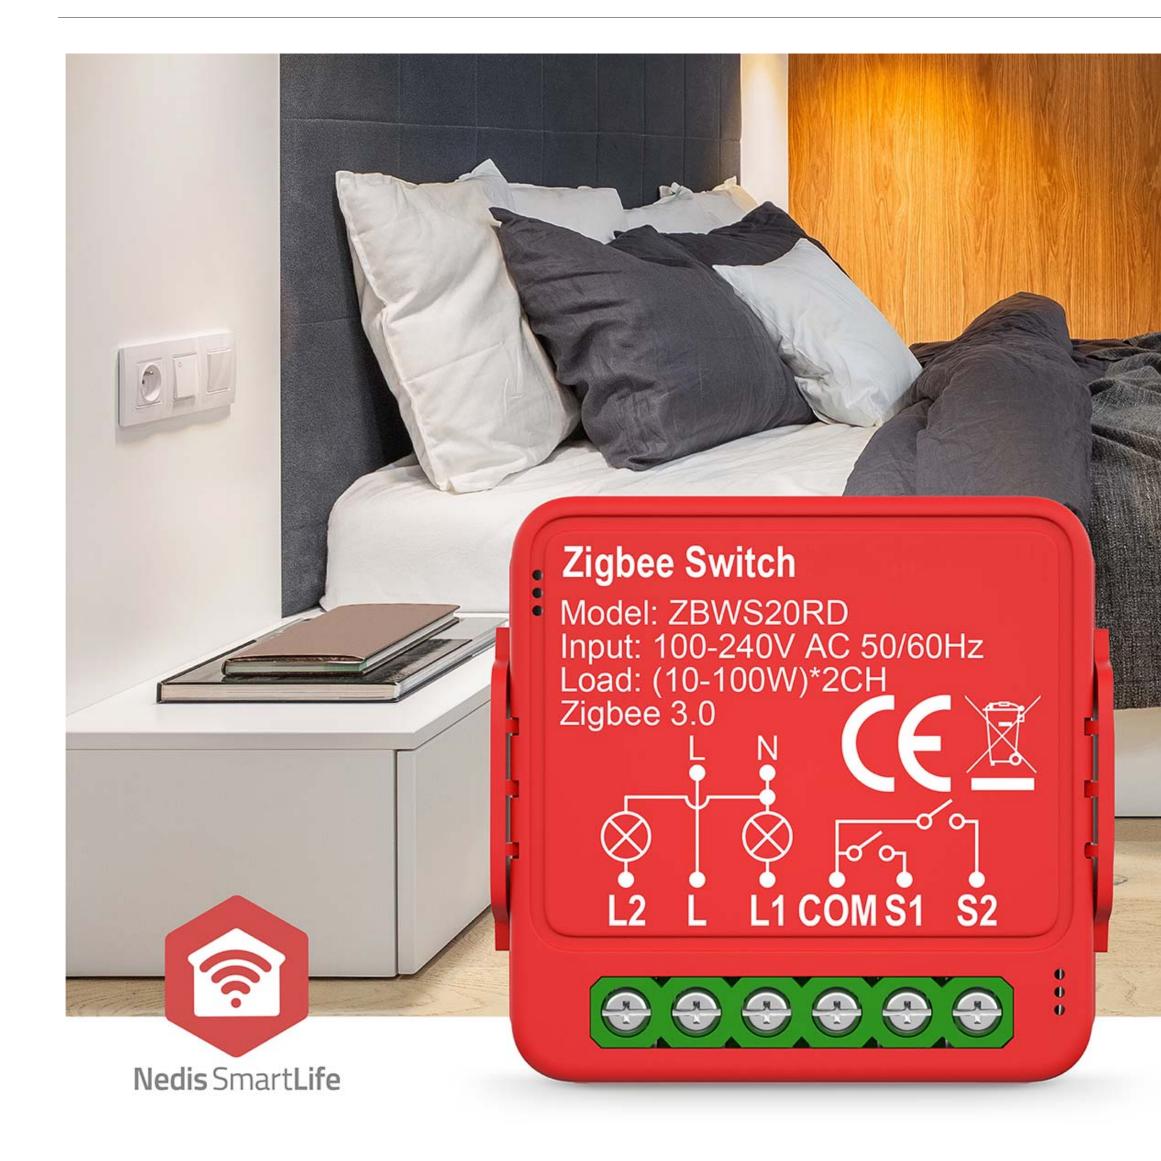

## nedia SmartLife Power Switch | ZBWS20RD

## Zigbee 3.0 | 2x100 W | Terminal Connection | App available for: Android<sup>™</sup> / IOS

Brand: Nedis | Article number: ZBWS20RD | Product EAN number: 5412810452163 | Inner Carton EAN: 5412810452361 | Outer Carton EAN: 5412810452378

## Features

- Zigbee smart switch make the regular lighting in your home smart
- Small size easy to install behind the existing switch, keep function of manual switches
- Upgrade 2-way control switch without changing wiring design no neutral wire required
- Save energy and control your devices from anywhere you are
- Monitor your current power usage as well as your usage history
  Interlock function enables only one channel on and other channel off at the same time