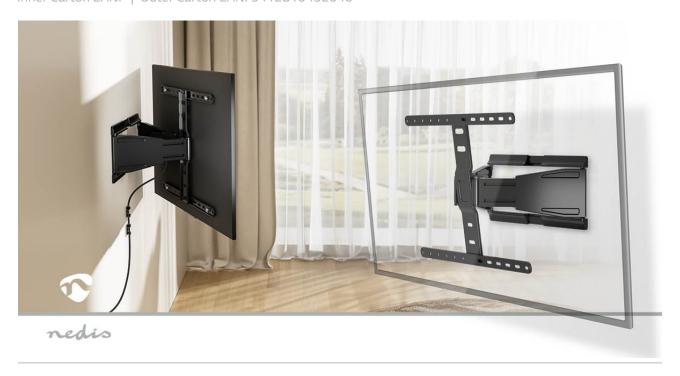

This Nedis Micro-Gap Full Motion TV Wall Mount is designed for an unparalleled viewing experience. This ultra-slim mount is suitable for large TV screens ranging from 43" to 90", bringing sophistication and functionality to your entertainment space.

At a mere 19.5 mm from the wall, the micro-gap technology takes your TV hanging experience to the next level. Seamlessly blending into any room, the sleek design provides an aesthetic look that enhances your living space.

#### Features

- Ultra-slim full motion micro-gap TV wall mount
- Suitable for most large size TV screens from 43" to 90"
- Micro-gap is the next level in hanging your TV as close as possible to the wall
- Only 19.5 mm from the wall to seamlessly blend into any room for an aesthetic look
- Smooth movement with swivelling arms to offer maximum flexibility
- Easy to install with a durable mounting hook for increasing stability and safety