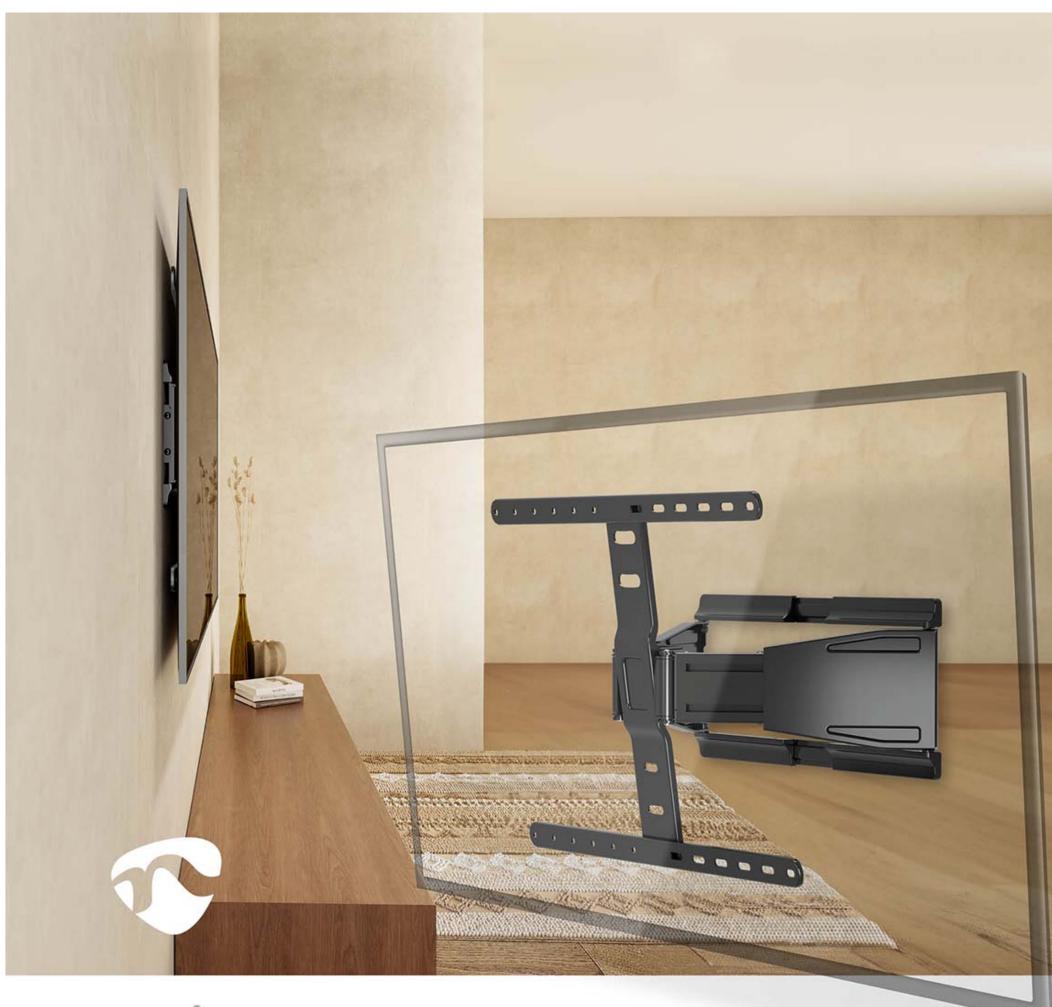

## 43 - 90 " | Maximum supported screen weight: 50 kg | Tiltable | Rotatable | Minimum wall distance: 19.6 mm | 2 Pivot point(s) | ABS / Metal | Black

Brand: Nedis | Article number: TVWM5560BK | Product EAN number: 5412810452033 | Inner Carton EAN: | Outer Carton EAN: 5412810452040

## Features

- Ultra-slim full motion micro-gap TV wall mount
- Suitable for most large size TV screens from 43" to 90"
- Micro-gap is the next level in hanging your TV as close as possible to the wall
- Only 19.5 mm from the wall to seamlessly blend into any room for an aesthetic look
- Smooth movement with swivelling arms to offer maximum flexibility
- Easy to install with a durable mounting hook for increasing stability and safety
  Levelling adjustments (+3° to 3°) to allow TV to be perfectly positioned after hanging