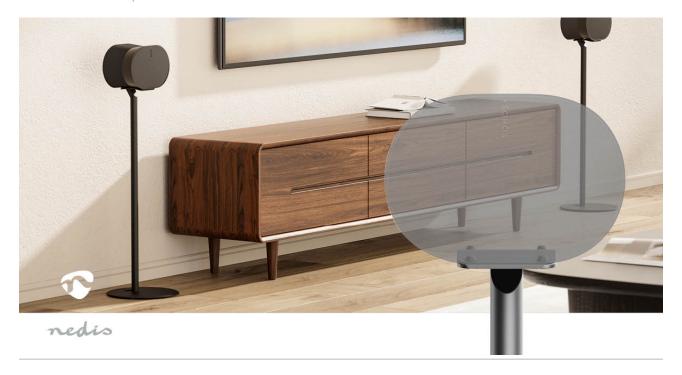

Elevate your Sonos® ERA300™ listening experience with the Nedis Speaker Floor Stand. Crafted exclusively for the ERA300™, this stand boasts a sleek and seamless design that seamlessly integrates with the aesthetics of your speaker. At a fixed height of 715mm, it ensures optimal audio performance from every corner of your room.

The stand's robust construction includes secure mounting holders that firmly cradle your Sonos® ERA300™, providing stability and eliminating vibrations for an unparalleled listening experience. Forget tangled cables—our integrated cable management system discreetly conceals and organizes wires within the stand's column.

## Features

- Speaker floor stand designed exclusively for Sonos® ERA300™
- Sleek and seamless look which complements the aesthetics of the Sonos® ERA300™
- Fixed height of 715mm to enjoy optimal audio performance from anywhere in the room
- Mounting Holders to support the speaker firmly
- Cable management integrated in column to keep cables concealed and organized
- Easy assembly and installation