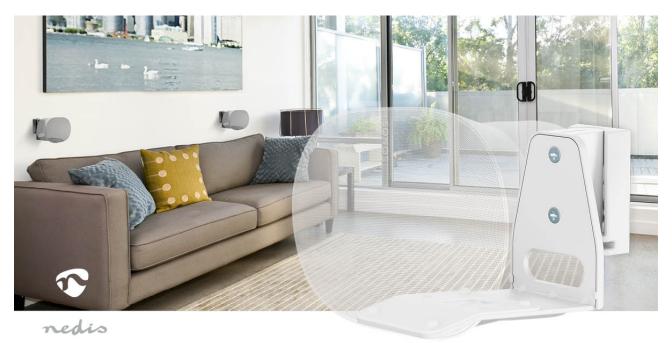

Elevate your Sonos® ERA300™ audio experience with the Nedis Speaker Wall Mount, a seamlessly designed accessory that maximizes both style and functionality. Crafted exclusively for the Sonos® ERA300™, this wall mount offers unparalleled tilt and swivel adjustments, ensuring your speakers are perfectly positioned for optimal audio performance.

With the ability to rotate up to 90° and tilt from 0° to -18°, you can enjoy immersive sound from any corner of the room. The mounting holders provide robust support, keeping your Sonos® ERA100™ securely in place. Say goodbye to cable clutter, thanks to integrated cable management in the column that conceals and organizes your cables effortlessly.

## Features

- Speaker wall mount with tilt and swivel
- adjustment designed exclusively for Sonos® ERA300™
- Can rotate to a maximum angle of 90° and tilt from 0° to -18°
- Enjoy optimal audio performance from anywhere in the room
- Mounting Holders to support the speaker firmly
- Cable management integrated in column to keep cables concealed and organized
- Easy assembly and installation