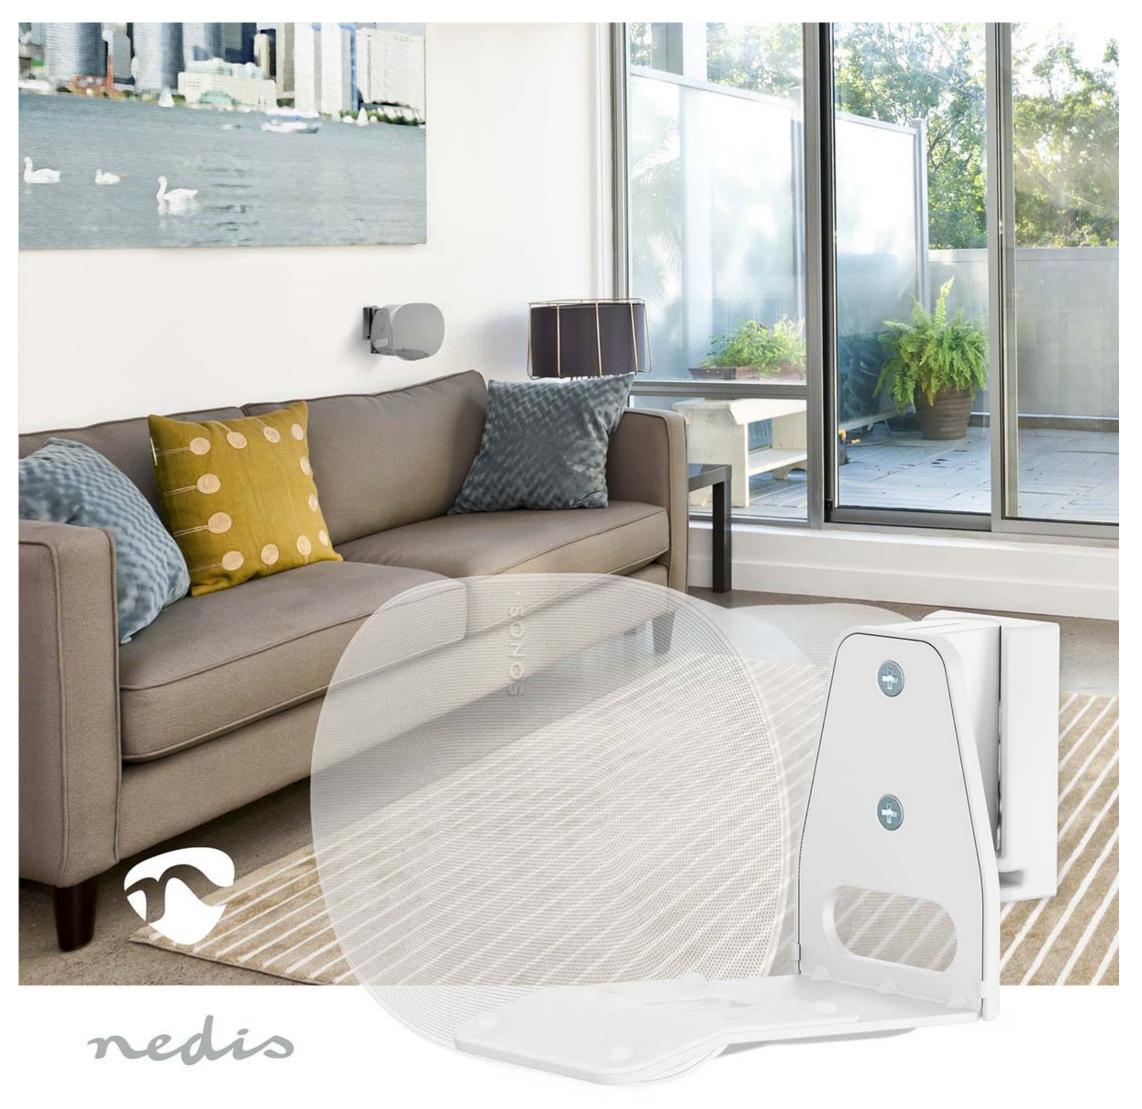

## nedio Speaker Mount | SPMT5900WT

## Compatible with: Sonos® Era300 | Wall | 5 kg | Swivel / Tilt | Tiltable | Rotatable | ABS / Metal | White

Brand: Nedis | Article number: SPMT5900WT | Product EAN number: 5412810451975 | Inner Carton EAN: | Outer Carton EAN: 5412810451982

## **Features**

- Speaker wall mount with tilt and swivel adjustment designed exclusively for Sonos® ERA300™
- Can rotate to a maximum angle of 90° and tilt from 0° to -18°
- Enjoy optimal audio performance from anywhere in the room
- Mounting Holders to support the speaker firmly
- Cable management integrated in column to keep cables concealed and organized
- Easy assembly and installation