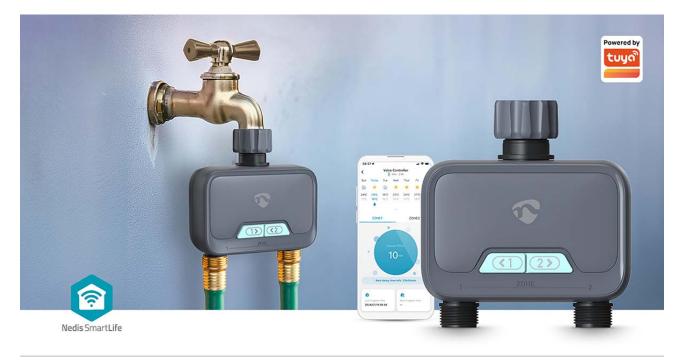

The Nedis Smartlife Water Control turns your outdoor tap into a two zone smart water supply that you can schedule with your smartphone or action with the builtin buttons. Reliably control the irrigation of your plants or lawn everyday, even when you are not at home. Simply mount the Water Control between a water tap and your sprinkler or a garden hose (no tools needed) and connect it to the Nedis SmartLife mobile App using a direct Bluetooth connection.

### Features

- SmartLife Outdoor water control with Bluetooth two independent programmable outputs
- Ideal to manage and monitor irrigation in two different zones of your garden
- Simple connection, configuration and control via the Nedis SmartLife app
- Various practical functions and schedules for automatic watering
- up to 10 weekly schedules and 10 regular irrigation schedules
- irrigation from 1 minute to 24 hours
- interval mode: 5 seconds 1 minute
- Manual control by touch of the button