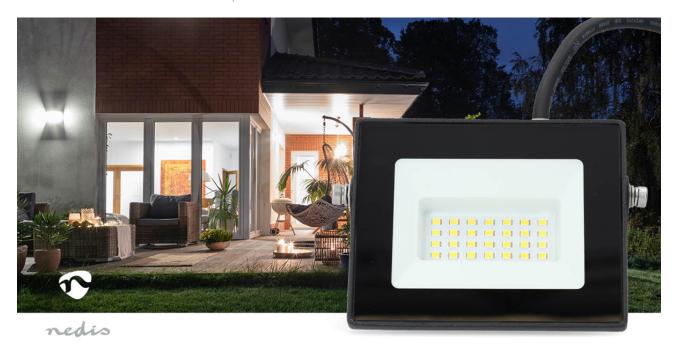

This Nedis LED Floodlight is designed with your energy efficiency and security in mind. With a mere 20 watts of power consumption, this floodlight provides exceptional brightness, producing an impressive 1620 lumens.

Illuminate your outdoor spaces with clarity, thanks to the 4000K colour temperature that ensures clear visibility in any weather condition. The adjustable mounting bracket gives you the flexibility to customize lighting angles and coverage, ensuring your driveway or garden is well-lit, enhancing security and deterring potential intruders.

#### **Features**

- LED floodlight ensuring energy efficiency, consuming only 20 watts of power
- Produces a high brightness of 1620 lumens, making it suitable for various outdoor lighting applications
- A colour temperature of 4000K providing clear visibility in outdoor areas
- Adjustable mounting bracket offering flexibility in lighting angles and coverage
- Compact size ideal to install in tight spaces or areas with limited mounting options
- LED floodlights provide instant illumination without warm-up time