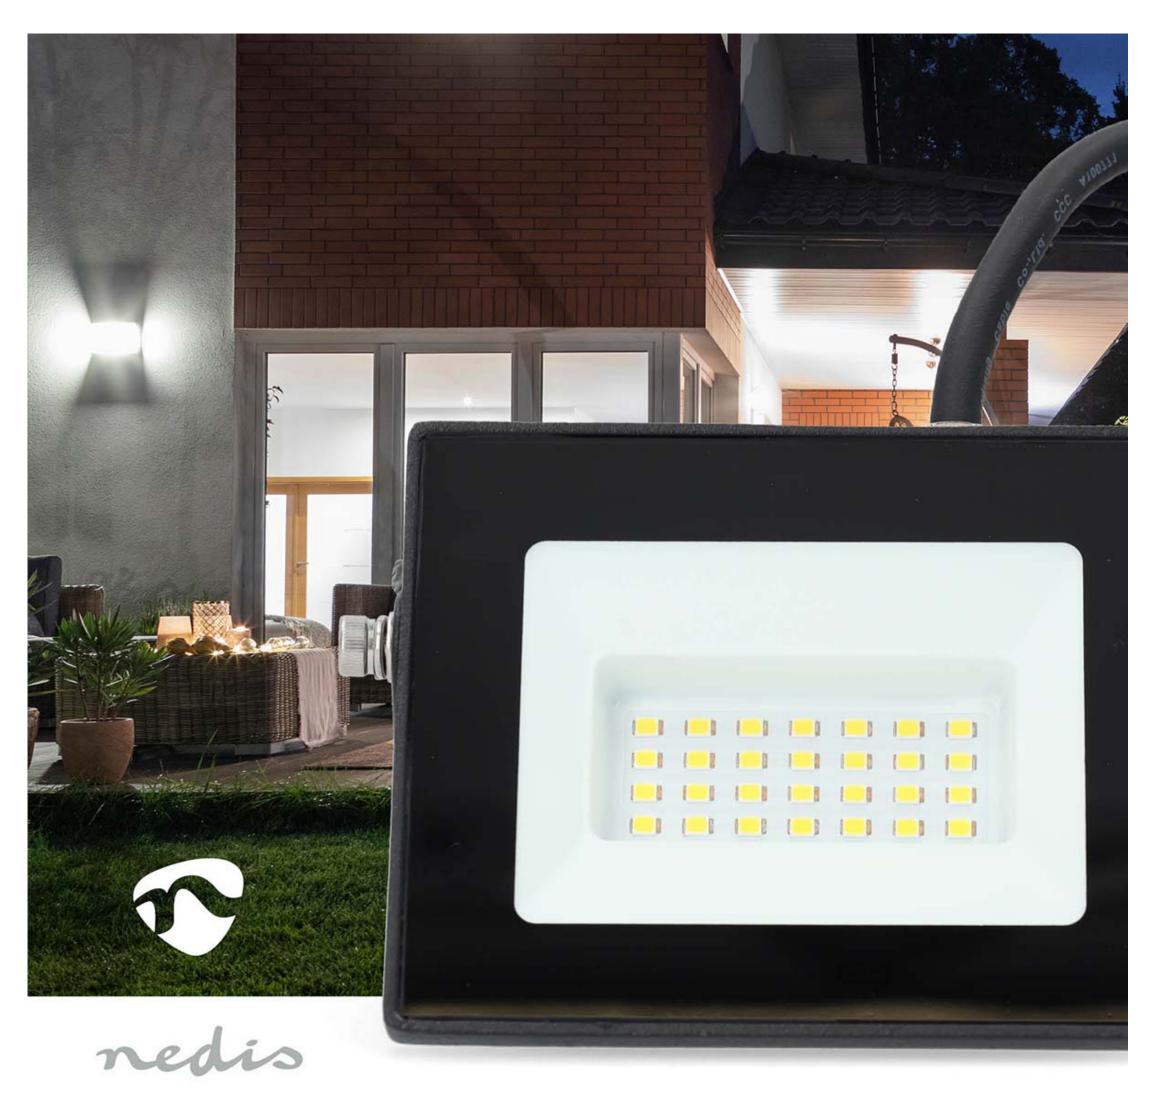

## nedis LED Floodlight | LLFL10BLK

## 4000 K | Rated luminous flux: 1620 lm | IP65 | 1.00 m | Energy class: F | 220 - 240 V AC 50/60 Hz | 20 W

Brand: Nedis | Article number: LLFL10BLK | Product EAN number: 5412810450794 | Inner Carton EAN: 5412810450916 | Outer Carton EAN: 5412810450923

## **Features**

- LED floodlight ensuring energy efficiency, consuming only 20 watts of power
  Produces a high brightness of 1620 lumens, making it suitable for various outdoor lighting applications
- A colour temperature of 4000K providing clear visibility in outdoor areas
- Adjustable mounting bracket offering flexibility in lighting angles and coverage
- Compact size ideal to install in tight spaces or areas with limited mounting options
- LED floodlights provide instant illumination without warm-up time