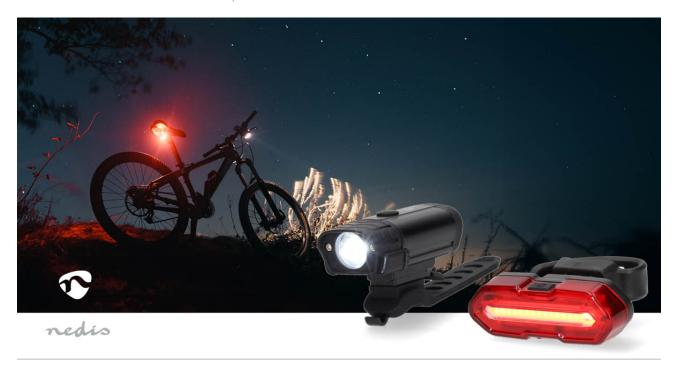

Nedis USB Type-C rechargeable LED bike light set for safe cycling day and night. Illuminate your path with confidence using our front light boasting an impressive 400 lumens, ensuring visibility even in the darkest of nights. The rear light, shining with 4.5 lumens, enhances your visibility to others on the road, enhancing your safety.

With six versatile lighting modes, including full brightness, half brightness, fast flashing, and slow flashing, you can adapt to any environment seamlessly. Enjoy hassle-free installation, thanks to the user-friendly rubber straps that securely fix the lights to your bike without the need for tools.

## **Features**

- Nedis USB Type-C rechargeable LED bike light set
- Super bright for night and day front light with 400 lumens and rear light with 4.5 lumens
- With 6 different lighting modes including full brightness, half brightness, fast flashing and slow flashing
- Runtime of 2 to 20 hours depending of light mode setting
- Easy to install without any tools due to rubber straps fixing to your bicycle
- IPX3 protected splashing water from all directions