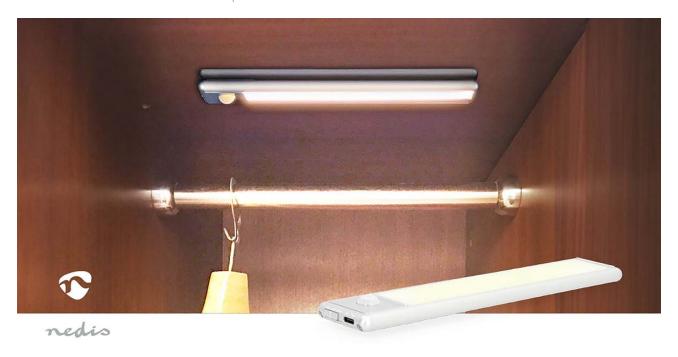

The Nedis rechargeable USB Type-C LED cabinet light with motion sensor is a practical and affordable solution to brightening up dark spaces effortlessly. No need for complicated wiring or installation hassles – simply attach it using the provided magnet strips or doublesided tape.

Experience convenience with its motion sensor feature, automatically illuminating spaces within a 5-meter range upon detection of movement. After a few seconds of inactivity, it seamlessly switches off, conserving energy efficiently. For continuous lighting, you can use the manual on/off switch.

## **Features**

- Rechargeable USB Type-C LED cabinet light with motion sensor
- Practical and affordable solution to create more light in dark spaces, without the hassle of wiring or installation
- Automatically turns on the lights when motion is detected within 5 meters and turns off again after a few seconds if no activity is detected
- With manual on/off switch for constant lightning
- Easy to install supplied with magnet strips and double sided tape
- Also ideal to use at stairwells, in basements etc.