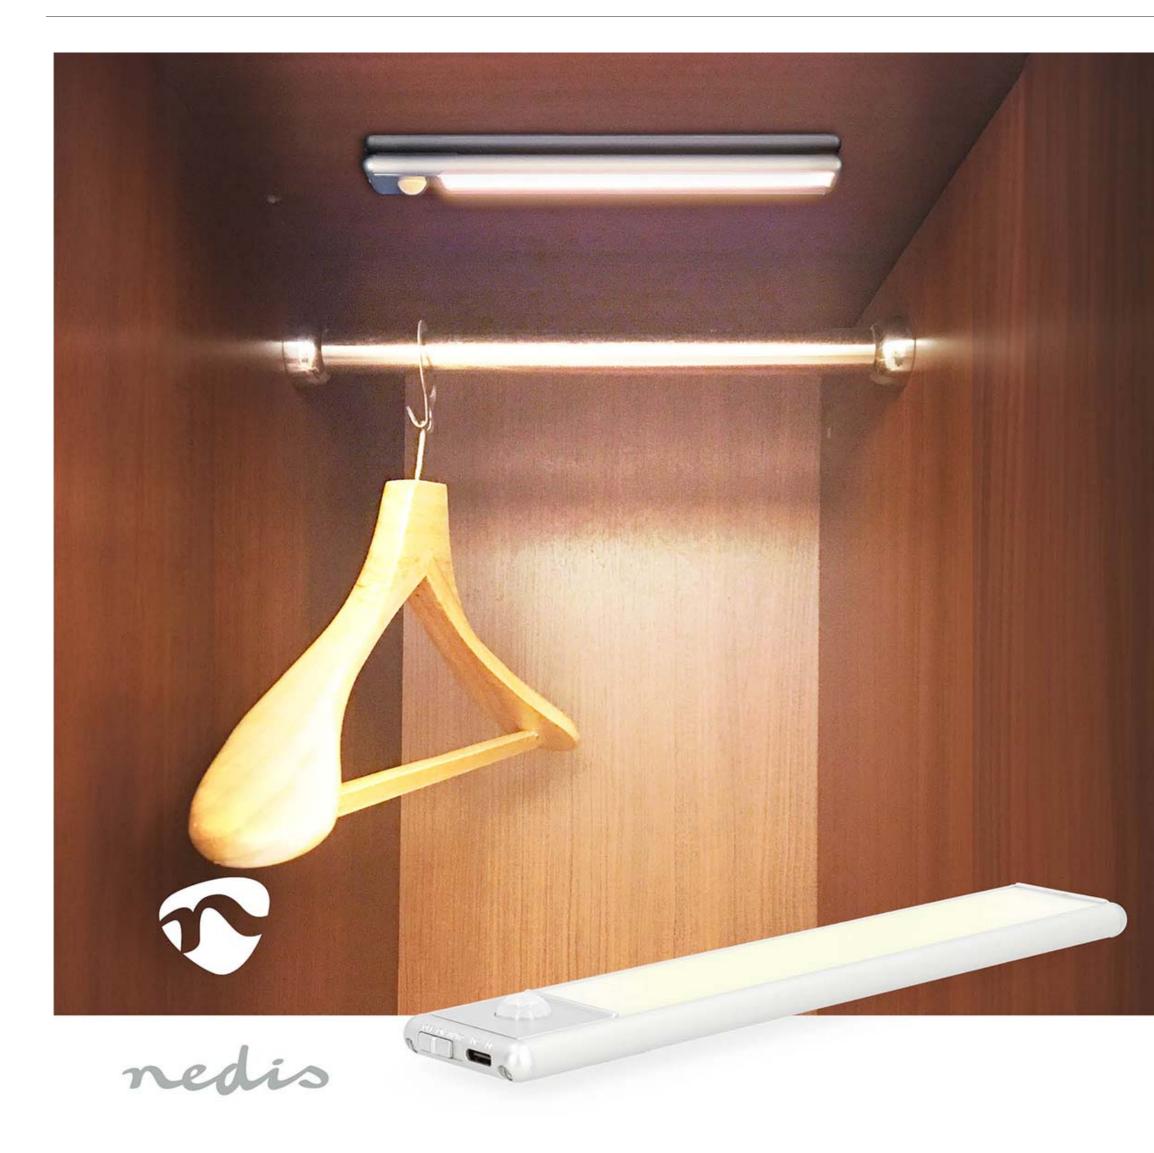

## nedio Cabinet Bar | LCRM01WT

## 110 lm | Rechargeable | 1100 mAh | Motion Sensor | 10 hrs | 5 V DC

Brand: Nedis | Article number: LCRM01WT | Product EAN number: 5412810450756 Inner Carton EAN: 5412810450893 | Outer Carton EAN: 5412810450909

## Features

- Rechargeable USB Type-C LED cabinet light with motion sensor
- Practical and affordable solution to create more light in dark spaces, without the hassle of wiring or installation
- Automatically turns on the lights when motion is detected within 5 meters and turns off again after a few seconds if no activity is detected
- With manual on/off switch for constant lightning
- Easy to install supplied with magnet strips and double sided tape
- Also ideal to use at stairwells, in basements etc.