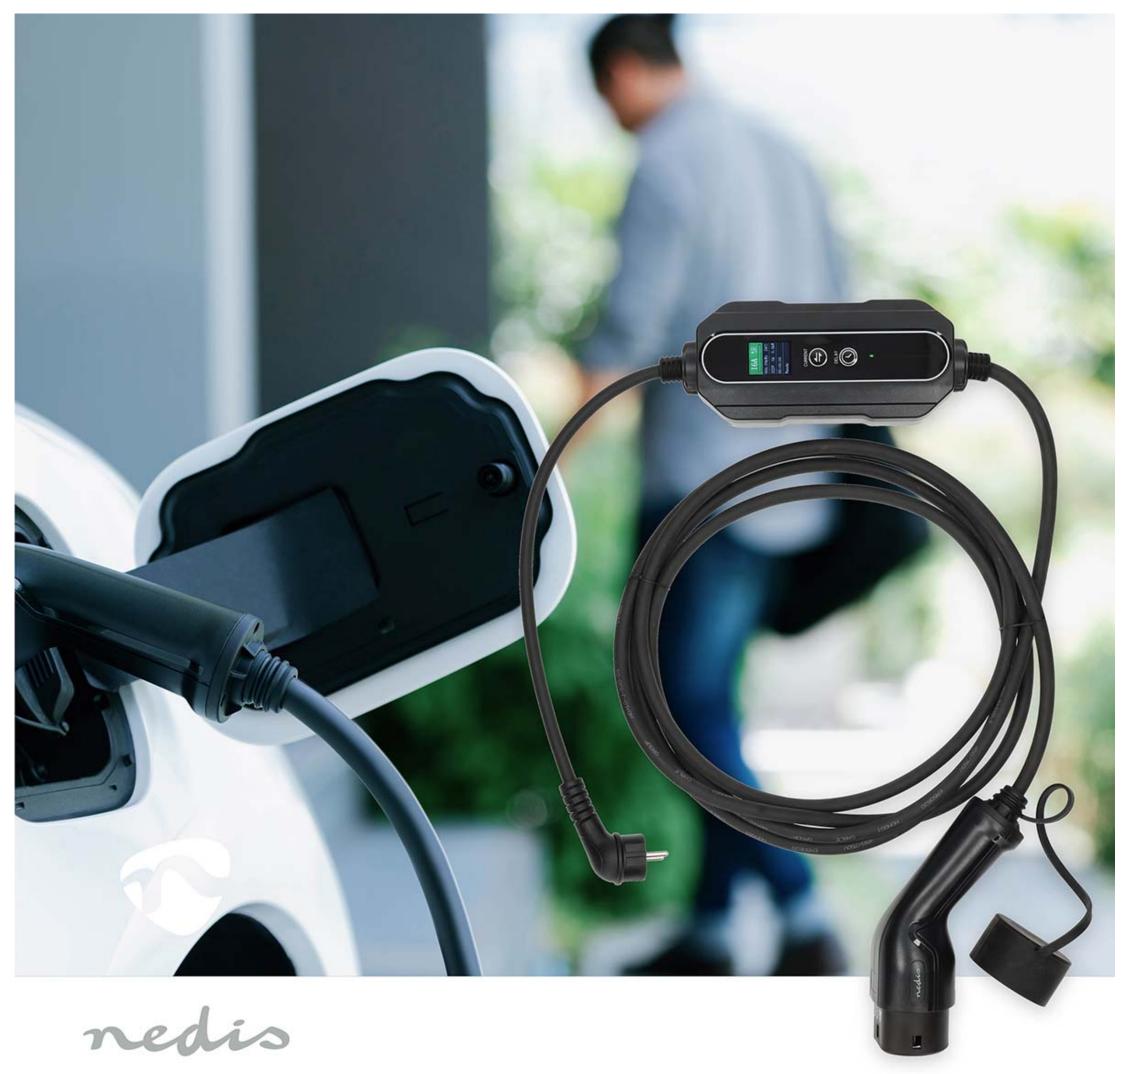

## AT-N05V3V3-F 3G1.5 | 1380 / 2300 / 3680 W | 6 / 8 / 10 / 13 / 16 A | 1 Phase | 5.00 m | Black | Gift Box

Brand: Nedis | Article number: EVCH37KWBK20 | Product EAN number: 5412810450978 Inner Carton EAN: | Outer Carton EAN: 5412810451067

## **Features**

- Portable unit with CEE 7/7 Plug connector enables convenient charging for electric vehicles wherever you go
- Adjustable current charging capability 6A/8A/10A/13A/16A
- Full colour display indicating operating performance like voltage power, charging status, internal temperature
- Built to withstand water exposure, with an IP55 weatherproof rating
- Durable design for over 10,000 uses, ensuring long-lasting performance
- ABS housing protects against moisture, dust and sand