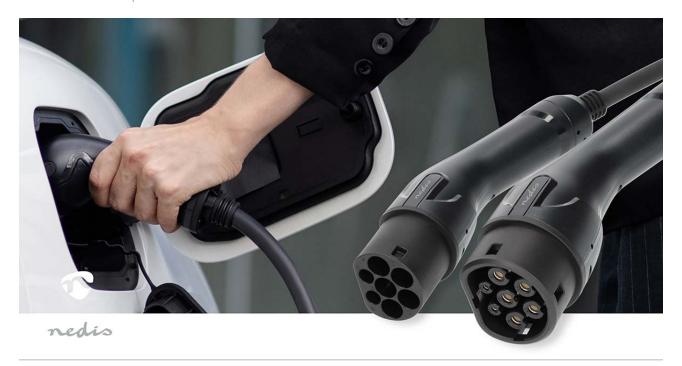

Enjoy an unprecedented range with the 5m EV charging cable, providing the flexibility to charge your car at home or public stations. It's designed for compatibility with various electric and hybrid vehicle models, meeting CE and TUV safety standards for an hassle free charging experience.

This charger cable is equipped with a four-core copper wires, that supports a maximum load of 11kW. With its multi-layer electric shock protection ensures safe charging on the go. Charge wherever you like with this charging cable that comes with a portable storage bag that is made of durable, shockproof materials.