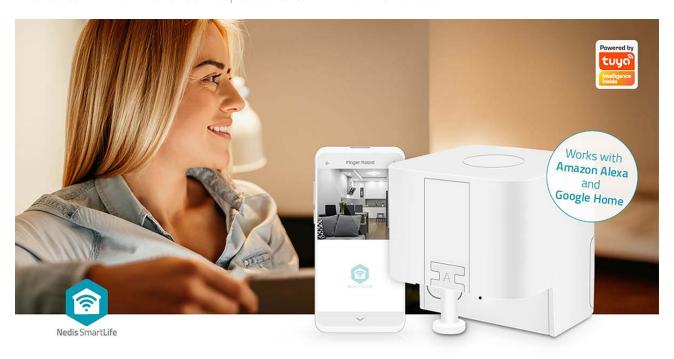

## CR2 | 1000 mAh | Bluetooth® | Three kinds of fingers

Brand: Nedis | Article number: BTSFR10WT | Product EAN number: 5412810450688 Inner Carton EAN: 5412810450725 | Outer Carton EAN: 5412810450732

The Nedis Bluetooth Smart Finger Robot is an ingenious device that transforms any switch into a smart, intuitive control interface. With a simple application, this mini marvel attaches effortlessly to almost any switch using the supplied 3M sticker, instantly making it smart and accessible.

Designed for convenience, the Smart Finger Robot comes with three types of finger tips, ensuring easy control of various devices. Through the Nedis Smart Life app, users can set schedules and automations, enhancing the home automation experience. With two versatile functions — push and pull back, click, or long press — it operates like a mini robot arm, simplifying tasks with precision.

#### Feature:

- Bluetooth Smart Finger Robot makes any switch smarter in seconds
- Easy to set up 5-second installation stick it next to a toggle switch or button with the 3M sticker
- Supplied with three kinds of finger tips for easy controlling all kind of device
- Set schedules or automations via the Nedis Smart Life app
- Two functions; push and pull back and click or long press. It's like a mini robot arm
- Compatible with Google Home and Amazon Alexa for voice control